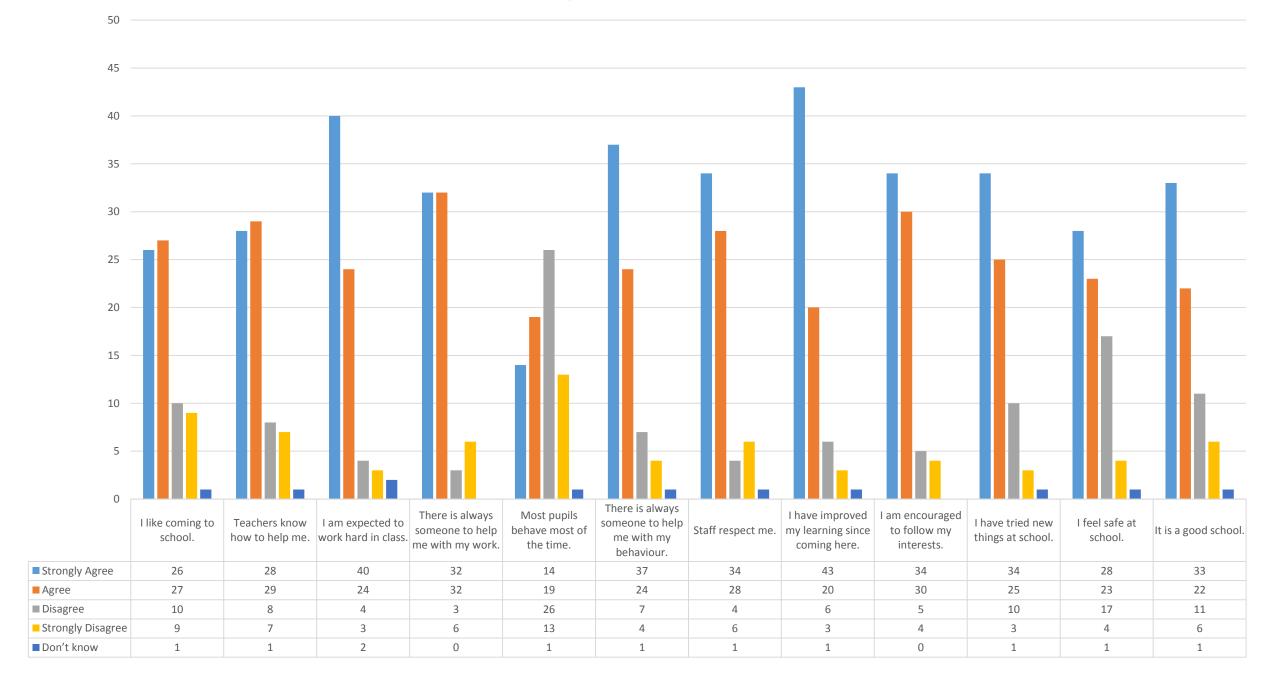

## Students Summary Autumn 2015

|    | Student Questionnaire Autumn 2015                     |                |       |          |                   |            |                 |
|----|-------------------------------------------------------|----------------|-------|----------|-------------------|------------|-----------------|
|    |                                                       |                |       |          |                   |            |                 |
|    |                                                       | Strongly Agree | Agree | Disagree | Strongly Disagree | Don't know | Total Responses |
| 1  | I like coming to school.                              | 26             | 27    | 10       | 9                 | 1          | 73              |
| 2  | Teachers know how to help me.                         | 28             | 29    | 8        | 7                 | 1          | 73              |
| 3  | I am expected to work hard in class.                  | 40             | 24    | 4        | 3                 | 2          | 73              |
| 4  | There is always someone to help me with my work.      | 32             | 32    | 3        | 6                 | 0          | 73              |
| 5  | Most pupils behave most of the time.                  | 14             | 19    | 26       | 13                | 1          | 73              |
| 6  | There is always someone to help me with my behaviour. | 37             | 24    | 7        | 4                 | 1          | 73              |
| 7  | Staff respect me.                                     | 34             | 28    | 4        | 6                 | 1          | 73              |
| 8  | I have improved my learning since coming here.        | 43             | 20    | 6        | 3                 | 1          | 73              |
| 9  | I am encouraged to follow my interests.               | 34             | 30    | 5        | 4                 | 0          | 73              |
| 10 | I have tried new things at school.                    | 34             | 25    | 10       | 3                 | 1          | 73              |
| 11 | I feel safe at school.                                | 28             | 23    | 17       | 4                 | 1          | 73              |
| 12 | It is a good school.                                  | 33             | 22    | 11       | 6                 | 1          |                 |