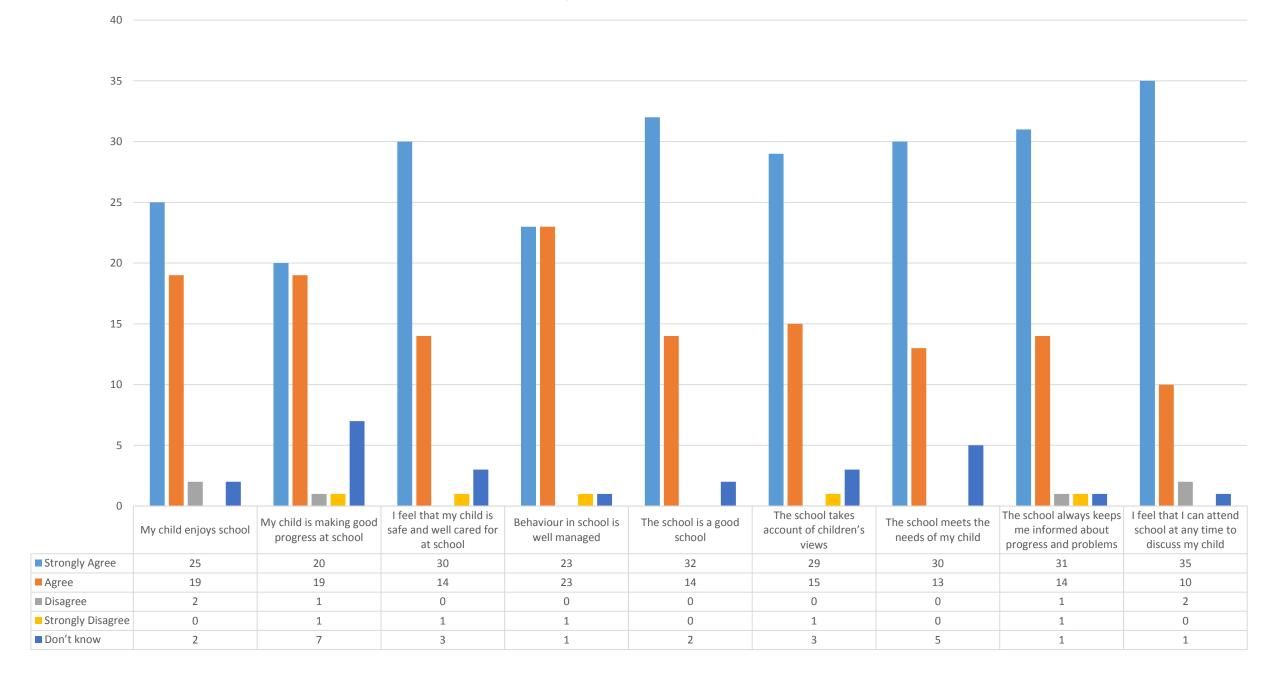

## Parents Summary Autumn 2015

| Parent Questionnaire Autumn 2015 |                                                           |                |       |          |                   |            |                 |
|----------------------------------|-----------------------------------------------------------|----------------|-------|----------|-------------------|------------|-----------------|
|                                  |                                                           |                |       |          |                   |            |                 |
|                                  | Question                                                  | Strongly Agree | Agree | Disagree | Strongly Disagree | Don't know | Total Responses |
| 1                                | My child enjoys school                                    | 25             | 19    | 2        | 0                 | 2          | 48              |
|                                  | My child is making good progress at school                | 20             | 19    | 1        | 1                 | 7          | 48              |
| 3                                | I feel that my child is safe and well cared for at school | 30             | 14    | 0        | 1                 | 3          | 48              |
| 4                                | Behaviour in school is well managed                       | 23             | 23    | 0        | 1                 | 1          | 48              |
| 5                                | The school is a good school                               | 32             | 14    | 0        | 0                 | 2          | 48              |
| 6                                | The school takes account of children's views              | 29             | 15    | 0        | 1                 | 3          | 48              |
|                                  | The school mosts the                                      |                |       |          |                   |            |                 |