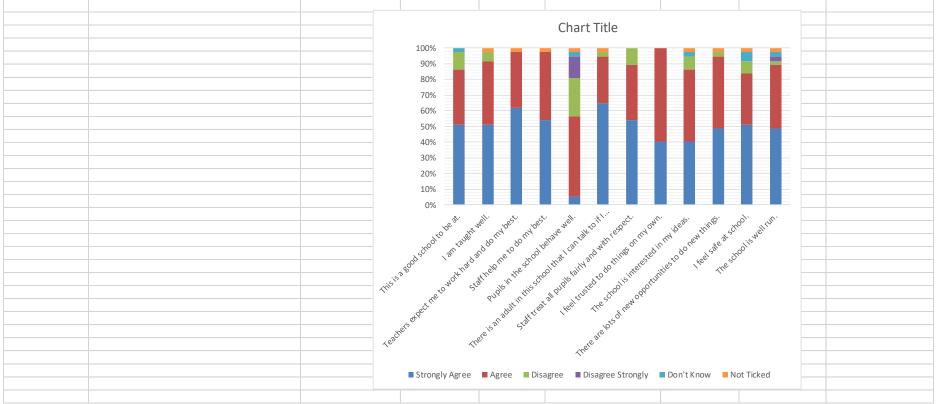

| Student Questionnaire Summer 2017 |                                                                          |                |         |            |                     |              |              |                 |
|-----------------------------------|--------------------------------------------------------------------------|----------------|---------|------------|---------------------|--------------|--------------|-----------------|
|                                   |                                                                          |                |         |            |                     |              |              |                 |
| Question                          | ✓ Column1 ▼                                                              | Strongly Agree | Agree 🔻 | Disagre( * | Disagree Strongly * | Don't knov ▼ | Not Ticked * | Total Response: |
| 1                                 | This is a good school to be at.                                          | 19             | 13      | 4          | 0                   | 1            | 0            | 37              |
| 2                                 | I am taught well.                                                        | 19             | 15      | 2          | 0                   | 0            | 1            | 37              |
| 3                                 | Teachers expect me to work hard and do my best.                          | 23             | 13      | 0          | 0                   | 0            | 1            | 37              |
| 4                                 | Staff help me to do my best.                                             | 20             | 16      | 0          | 0                   | 0            | 1            | 37              |
| 5                                 | Pupils in the school behave well.                                        | 2              | 19      | 9          | 5                   | 1            | 1            | 37              |
| 6                                 | There is an adult in this school that I can talk to if I have a problem. | 24             | 11      | 1          | 0                   | 0            | 1            | 37              |
| 7                                 | Staff treat all pupils fairly and with respect.                          | 20             | 13      | 4          | 0                   | 0            | 0            | 37              |
| 8                                 | I feel trusted to do things on my own.                                   | 15             | 22      | 0          | 0                   | 0            | 0            | 37              |
| 9                                 | The school is interested in my ideas.                                    | 15             | 17      | 3          | 0                   | 1            | 1            | 37              |
| 10                                | There are lots of new opportunities to do new things.                    | 18             | 17      | 1          | 0                   | 0            | 1            | 37              |
| 11                                | I feel safe at school.                                                   | 19             | 12      | 3          | 0                   | 2            | 1            | 37              |
| 12                                | The school is well run.                                                  | 18             | 15      | 1          | 1                   | 1            | 1            | 37              |